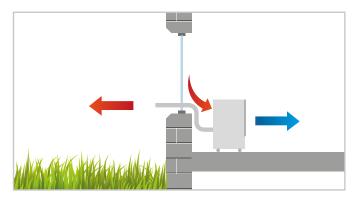

#### Compact air conditioners

Local units are ideal for spot cooling. The condenser, compressor and evaporator reside in a compact housing.

The intake air is filtered and dehumidified and resupplied to the room. A flexible air outlet tube guides the heat to the outside. You only have to slightly open a door or a window. The moisture is expelled to the outside through the air outlet tube as vaporized condensate water.

Practical storage compartment for supplied remote control.

The intake air is filtered, dehumidified and cooled and then resupplied to the room. As soon as the desired room temperature is reached, the fresh air fan switches off. Regardless, the indoor fan constantly circulates the room air. A flexible air outlet tube conducts heat and moisture to the outside. You only have to slightly open a door or a window.