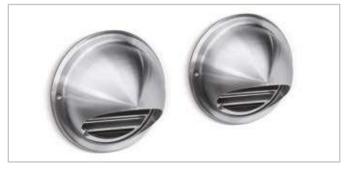

Subdued 2-hose technology replaces the outdoor unit

Easy wall installation without outdoor unit

Rain cover set made of stainless steel for air inlet / outlet

## Accessories

| Unit type                                 | KWT 240 DC |
|-------------------------------------------|------------|
| ,1                                        |            |
| Rain protection hood set, stainless steel |            |
| incl. insect screens for air inlet/outlet | 1609249    |
| Cover for the bottom of the unit          |            |
| for mounting onto the upper wall area     | 1609248    |