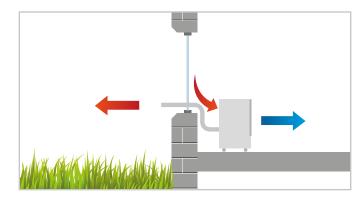

#### Compact air conditioners

Local units are ideal for spot cooling. The condenser, compressor and evaporator reside in a compact housing.

The intake air is filtered and dehumidified and resupplied to the room. A flexible air outlet tube guides the heat to the outside. You only have to slightly open a door or a window. The moisture is expelled to the outside through the air outlet tube as vaporized condensate water.

Practical storage compartment for supplied remote control.

The intake air is filtered, dehumidified and cooled and then resupplied to the room. As soon as the desired room temperature is reached, the fresh air fan switches off. Regardless, the indoor fan constantly circulates the room air. A flexible air outlet tube conducts heat and moisture to the outside. You only have to slightly open a door or a window.