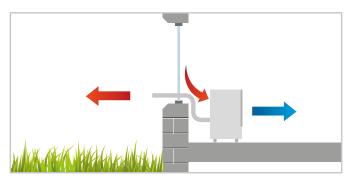

#### Monobloc air-conditioner without outdoor unit

The compact air-conditioner uses 2-hose technology and therefore needs no outdoor unit. The air flows through an air duct. The Monobloc air-conditioner is flexible in every possible application.

# **REMKO** KWT DC SERIES

Monobloc air-conditioners | Wall chests without outdoor unit for cooling and heating

# Easy installation and high energy efficiency due to inverter technology

The compact air-conditioner of the KWT series persuades through state-of-the-art inverter technology. In the process, it does not need an outdoor unit. For installation, only two holes are required in the wall. Thanks to the integrated heat pump function, the air-conditioner works reliably in cooling and heating operation at outdoor temperatures down to -5°C. The unit is provided ready for plug-in with all mounting materials. This makes installation especially easy and flexible.

Subdued 2-hose technology replaces the outdoor unit

Easy wall installation without outdoor unit

Rain cover set made of stainless steel for air inlet / outlet