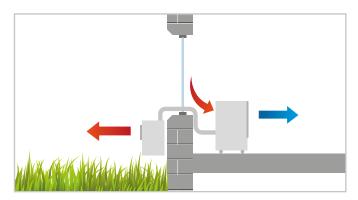

#### Monobloc air-conditioner without outdoor unit

The compact air-conditioner uses 2-hose technology and therefore needs no outdoor unit. The air flows through an air duct. The Monobloc air-conditioner is flexible in every possible application.

# Easy installation and high energy efficiency due to inverter technology

The compact air-conditioner of the KWT series persuades through state-of-the-art inverter technology. In the process, it does not need an outdoor unit. For installation, only two holes are required in the wall. Thanks to the integrated heat pump function, the air-conditioner works reliably in cooling and heating operation at outdoor temperatures down to -5°C. The unit is provided ready for plug-in with all mounting materials. This makes installation especially easy and flexible.

Subdued 2-hose technology replaces the outdoor unit

Easy wall installation without outdoor unit

Rain cover set made of stainless steel for air inlet / outlet