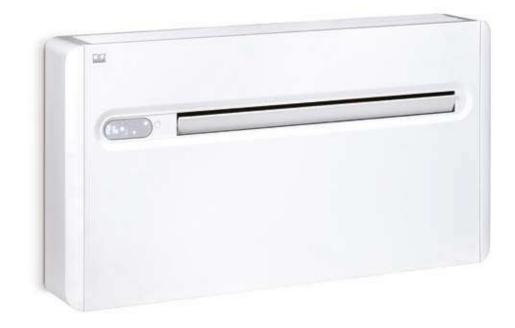

## Monobloc air-conditioners

Wall chests without outdoor unit

#### Monobloc air-conditioner without outdoor unit

The compact air-conditioner uses 2-hose technology and therefore needs no outdoor unit. The air flows through an air duct. The Monobloc air-conditioner is flexible in every possible application.

# **REMKO** KWT DC SERIES

Monobloc air-conditioners | Wall chests without outdoor unit for cooling and heating

# Easy installation and high energy efficiency due to inverter technology

The compact air-conditioner of the KWT series persuades through state-of-the-art inverter technology. In the process, it does not need an outdoor unit. For installation, only two holes are required in the wall. Thanks to the integrated heat pump function, the air-conditioner works reliably in cooling and heating operation at outdoor temperatures down to -5°C. The unit is provided ready for plug-in with all mounting materials. This makes installation especially easy and flexible.