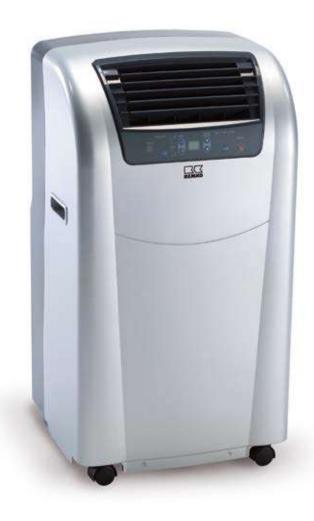

# **REMKO** MKT ECO SERIES

Local air-conditioners in a compact design

With environmentally friendly refrigerant R290

#### Ready to use anytime, anywhere - no installation needed

The MKT ECO Series mobile air conditioner is ideal if you need a flexible air-conditioning solution. The S-Line series convinces with its modern optics in a trendy silver colour. This unit, with its four wheels and flexible air outlet hose, can be used anywhere. You just need a place to plug it in. Its high cooling capacity ensures that heat remains outside. All functions are controlled electronically.

- High cooling capacity
- Ready for immediate operation
- Digital display of temperature and timer time
- Programmable timer function for activation and deactivation times
- Lightweight, requiring minimum space for setup
- Environmentally friendly refrigerant R290
- Removable air filter
- 3 selectable fan speeds
- Two independently operating fan motors
- With infrared remote control in the standard version
- Automatic condensate removal
- Compact design
- Storage compartment for remote control
- Display of operating state by LED