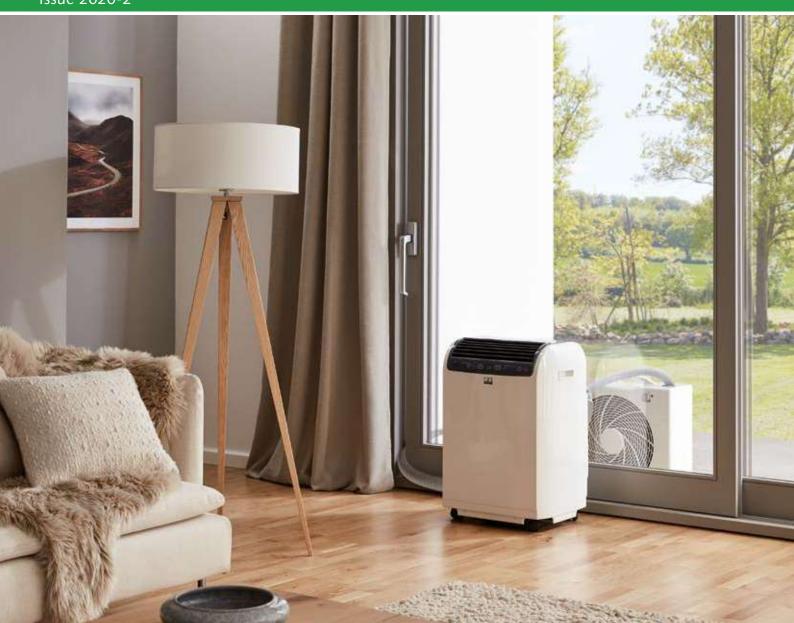

#### Ready to use anytime, anywhere - no installation needed

The MKT ECO Series mobile air conditioner is ideal if you need a flexible air-conditioning solution. The S-Line series convinces with its modern optics in a trendy silver colour. This unit, with its four wheels and flexible air outlet hose, can be used anywhere. You just need a place to plug it in. Its high cooling capacity ensures that heat remains outside. All functions are controlled electronically.

#### Compact air conditioners

Local units are ideal for spot cooling. The condenser, compressor and evaporator reside in a compact housing.

The intake air is filtered and dehumidified and resupplied to the room. A flexible air outlet tube guides the heat to the outside. You only have to slightly open a door or a window. The moisture is expelled to the outside through the air outlet tube as vaporized condensate water.