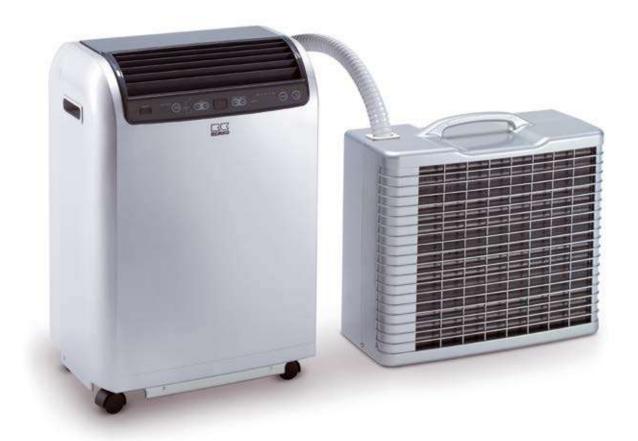

## Local air-conditioners

Compact design | split design

#### Compact air conditioners

Local units are ideal for spot cooling. The condenser, compressor and evaporator reside in a compact housing.

The intake air is filtered and dehumidified and resupplied to the room. A flexible air outlet tube guides the heat to the outside. You only have to slightly open a door or a window. The moisture is expelled to the outside through the air outlet tube as vaporized condensate water.

#### Air-conditioner in split design

These air-conditioners consist of units that are located in different places. The condenser unit (outdoor unit) and the evaporator unit (indoor unit) were designed to be separate. The outdoor unit is set up outside, on a balcony, or on the terrace. The two units are connected to one another by a connection line.