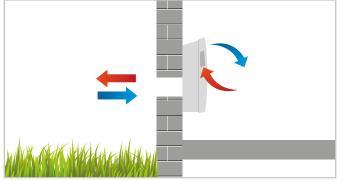

#### Compact air conditioners

Local units are ideal for spot cooling. The condenser, compressor and evaporator reside in a compact housing.

The intake air is filtered and dehumidified and resupplied to the room. A flexible air outlet tube guides the heat to the outside. You only have to slightly open a door or a window. The moisture is expelled to the outside through the air outlet tube as vaporized condensate water.

#### Air-conditioner in split design

These air-conditioners consist of units that are located in different places. The condenser unit (outdoor unit) and the evaporator unit (indoor unit) were designed to be separate. The outdoor unit is set up outside, on a balcony, or on the terrace. The two units are connected to one another by a connection line.

#### Monobloc air-conditioner without outdoor unit

The compact air-conditioner uses 2-hose technology and therefore needs no outdoor unit. The air flows through an air duct. The Monobloc air-conditioner is flexible in every possible application.